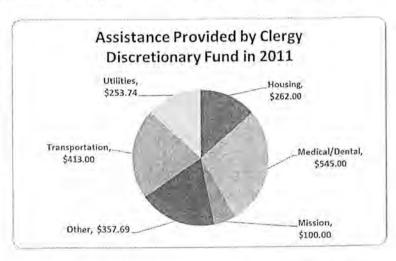

#### Estribillo

Señor me has mirado a los ojos, sonriendo has dicho mi nombre, en la arena he dejado mi barca, junto a ti buscaré otro mar.