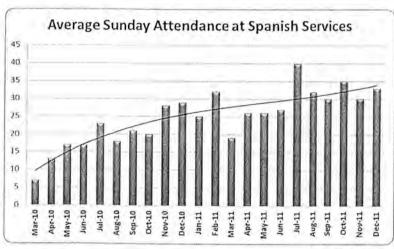

#### 2011 Annual Report: Hispanic Ministry

2011 continued the work that was begun in Hispanic Ministry at St. Christopher's in March of 2010, with our Spanish language services and activities becoming more firmly established and our attendance gradually increasing as more people become aware of our presence and what we have to offer here.

The support and encouragement of the people and Vestry of St. Christopher's continues to be crucial to the growth and development of this ministry, and 2011 presented us with more opportunities to come together as a single parish family that just happens to worship in different languages with varying styles of music. The parishioners who attend our Spanish mass represent an even greater diversity of cultures

and traditions than they did a year ago. Our music has been further enhanced by the addition of the Jaramillo family from Ecuador who augment the keyboard that was for so long our only musical instrument, with guitar, harmonica, tambourine, maracas and delightful voices. They simply showed up one Sunday and asked if they could play for the service, and have been with us ever since. Our Spanish language services are punctuated by spontaneity, and by the Spirit moving in unanticipated ways!

This summer, our Spanish language congregation introduced the parish to new delights in Latino cuisine on more than one occasion, and to an awesome evening of Folklorico music and dance that reflected the richness of the cultures from which we come.

As in 2010 we celebrated *El Día de los Muertos* (Day of the Dead/All Souls Day) in November, and the *Feast of Our Lady of Guadalupe*, and *Las Posadas* in December. In 2011, we also celebrated a renewal of wedding vows, held a memorial service, and taught a Lenten series in preparation for the Bishop's visit, during which 11 of the 15 people being confirmed or received came from the Spanish language congregation. We look forward to an increasing number of special services in 2012, and perhaps even celebrate our first Quinceañera!